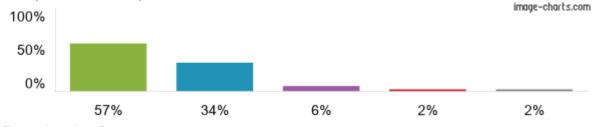

re of what my child will learn during the year.



Figures based on 522 responses up to 19-11-2022

#### 6. When I have raised concerns with the school they have been dealt with properly.





#### 7. My child has SEND, and the school gives them the support they need to succeed.



Figures based on **53** responses up to 19-11-2022

## 8. The school has high expectations for my child.



Figures based on 522 responses up to 19-11-2022

## 9. My child does well at this school.





#### 10. The school lets me know how my child is doing.



Figures based on 522 responses up to 19-11-2022

#### 11. There is a good range of subjects available to my child at this school.



Figures based on 522 responses up to 19-11-2022

#### 12. My child can take part in clubs and activities at this school.



Figures based on 522 responses up to 19-11-2022

#### 13. The school supports my child's wider personal development.





## 14. I would recommend this school to another parent.





Figures based on **522** responses up to 19-11-2022

**NOTE**: More than one parent/carer can complete the Ofsted Parent View questionnaire so the results may show more respondents than pupils attending the school.

In September 2019 the questions asked on Ofsted Parent View were updated. Any survey completed prior will have been completed using a different set of questions and may not be comparable.