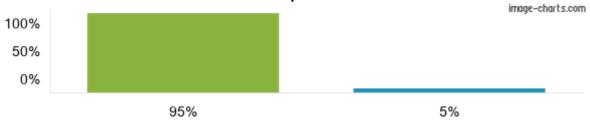

#### 6. When I have raised concerns with the school they have been dealt with properly.