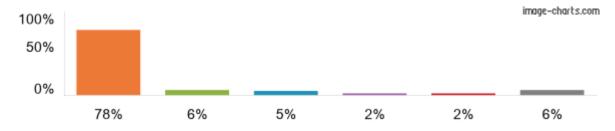

#### 4. My child has been bullied and the school dealt with the bullying quickly and effectively.

Figures based on 522 responses up to 19-11-2022