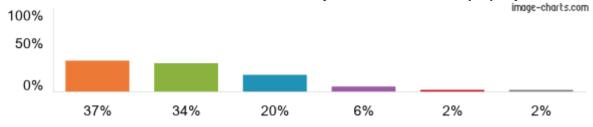

d London Sw7 2Dg London Postcode: SW7 2DG URN: 100547 Telephone: 02075846322 Children on roll:

#### 3442

Responses for this school:

#### 522

Responses for year:

#### 2022/23

## 1. My child is happy at this school.



Figures based on 522 responses up to 19-11-2022

## 2. My child feels safe at this school.



Figures based on 522 responses up to 19-11-2022

#### 3. The school makes sure its pupils are well behaved.





#### 4. My child has been bullied and the school dealt with the bullying quickly and effectively.



Figures based on 522 responses up to 19-11-2022

#### 5. The school makes me aware of what my child will learn during the year.



Figures based on 522 responses up to 19-11-2022

#### 6. When I have raised concerns with the school they have been dealt with properly.





#### 7. My child has SEND, and the school gives them the support they need to succeed.



Figures based on **53** responses up to 19-11-2022

## 8. The school has high expectations for my child.



Figures based on 522 responses up to 19-11-2022

## 9. My child does well at this school.





#### 10. The school lets me know how my child is doing.



Figures based on 522 responses up to 19-11-2022

#### 11. There is a good range of subjects available to my child at this school.



Figures based on 522 responses up to 19-11-2022

#### 12. My child can take part in clubs and activities at this school.



Figures based on 522 responses up to 19-11-2022

#### 13. The school supports my child's wider personal development.





## 14. I would recommend this school to another parent.





Figu