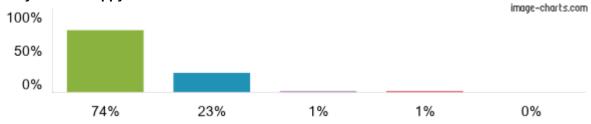

## 1. My child is happy at this school.

Figures based on 522 responses up to 19-11-2022