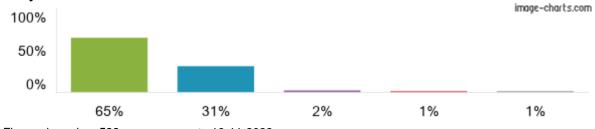

safe at this school.



Figures based on 522 responses up to 19-11-2022

#### 3. The school makes sure its pupils are well behaved.





#### 4. My child has been bullied and the school dealt with the bullying quickly and effectively.



Figures based on 522 responses up to 19-11-2022

#### 5. The school makes me aware of what my child will learn during the year.



Figures based on 522 responses up to 19-11-2022

#### 6. When I have raised concerns with the school they have been dealt with properly.





#### 7. My child has SEND, and the school gives them the support they need to succeed.



Figures based on **53** responses up to 19-11-2022

## 8. The school has high expectations for my child.



Figures based on 522 responses up to 19-11-2022

## 9. My child does well at this school.





#### 10. The school lets me know how my child is doing.



Figures based on 522 responses up to 19-11-2022

#### 11. There is a good range of subjects available to my child at this school.



Figures based on 522 responses up to 19-11-2022

#### 12. My child can take part in clubs and activities at this school.



Figures based on 522 responses up to 19-11-2022

#### 13. The school supports my child's wider personal development.





## 14. I would recommend this school to another parent.





Figures based on **522** responses up to 19-11-2022

**NOTE**: More than one parent/carer can complete the Ofsted Parent View questionnaire so the results may show more respondents than pupils attending the school.

In September 2019 the questions asked on Ofsted Parent View were updated. Any sur