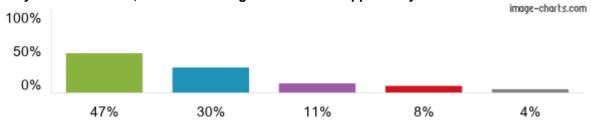

#### 6. When I have raised concerns with the school they have been dealt with properly.