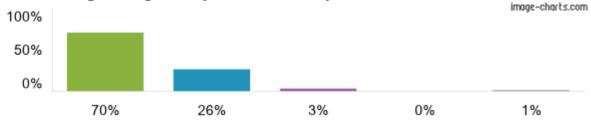

## 2. My child feels safe at this school.

Figures based on 522 responses up to 19-11-2022