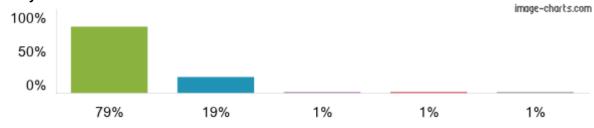

## 2. My child feels safe at this school.

Figures based on 522 responses up to 19-11-2022