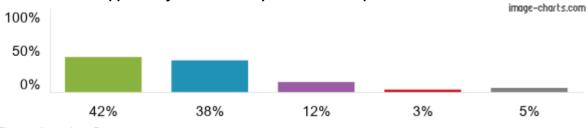

#### 4. My child has been bullied and the school dealt with the bullying quickly and effectively.

Figures based on 522 responses up to 19-11-2022