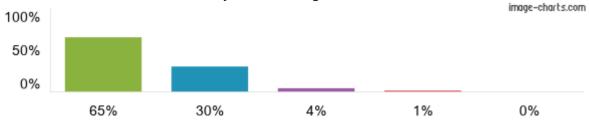

## 1. My child is happy at this school.

Figures based on 522 responses up to 19-11-2022