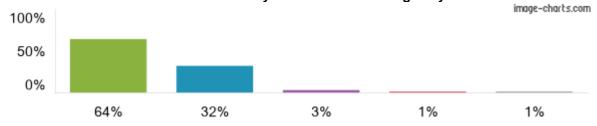

## 1. My child is happy at this school.

Figures based on 522 responses up to 19-11-2022