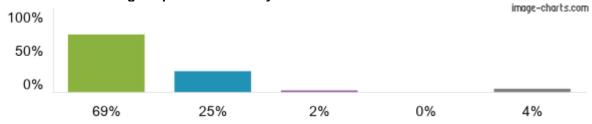

ppy at this school.



Figures based on 522 responses up to 19-11-2022

## 2. My child feels safe at this school.



Figures based on 522 responses up to 19-11-2022

#### 3. The school makes sure its pupils are well behaved.





#### 4. My child has been bullied and the school dealt with the bullying quickly and effectively.



Figures based on 522 responses up to 19-11-2022

#### 5. The school makes me aware of what my child will learn during the year.



Figures based on 522 responses up to 19-11-2022

#### 6. When I have raised concerns with the school they have been dealt with properly.





#### 7. My child has SEND, and the school gives them the support they need to succeed.



Figures based on **53** responses up to 19-11-2022

## 8. The school has high expectations for my child.



Figures based on 522 responses up to 19-11-2022

## 9. My child does well at this school.





#### 10. The school lets me know how my child is doing.



Figures based on 522 responses up to 19-11-2022

#### 11. There is a good range of subjects available to my child at this school.



Figures based on 522 responses up to 19-11-2022

#### 12. My child can take part in clubs and activities at this school.



Figures based on 522 responses up to 19-11-2022

#### 13. The school supports my child's wider personal development.





## 14. I would recommend this school to another parent.





Figures based on **522** responses up to 19-11-2022

**NOTE**: More than one parent/carer can complete the Ofsted Parent View questionnaire so the results may show more respondents than pupils attending t