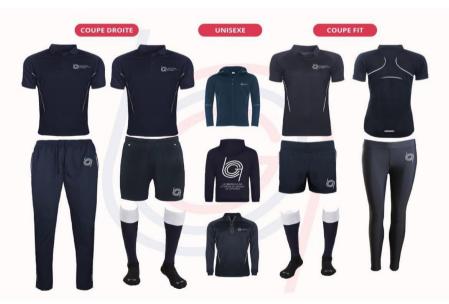

## **SPORT**

A new PE Kit is now available on our supplier's website <u>https://schooldaysllp.co.uk/index.php/product-</u> <u>category/schoolwear/schoolwear-secondary-schools/schoolwear-secondary-schools-lycee-school/</u>, or in the shop by appointment only <u>https://schooldaysllp.co.uk/index.php/booking-form/</u>. Students can keep their current kit (red T-shirt) or order a new one. The old kit is still available if needed.

- <u>Compulsory:</u> one short-sleeved polo shirt (regular or slim fit), one lower body cloth (short regular or fit) **OR** joggers or leggings
- o <u>Optional:</u> windbreaker hoodie, long-sleeved training top, football socks

Shoes: wearing "real" trainers is compulsory for all students: no Van's, Bensimon, Converse, etc. shoes allowed.

Lycée Français Charles de Gaulle 35 Cromwell Road, London SW7 2DG Tél : +44 (0)20 7584 6322 www.lyceefrancais.org.uk